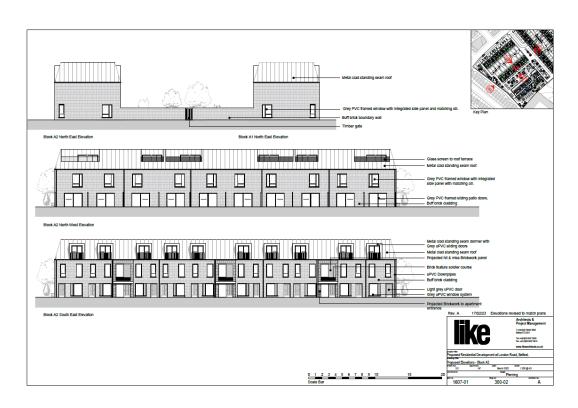

ten support for the scheme. No third-party objections have been received.

Having regard to the Development Plan and material considerations, it is recommended that planning permission should be granted subject to conditions and a Section 76 planning agreement.

Delegated authority is sought for the Director of Planning and Building Control to finalise the wording of the conditions and Section 76 planning agreement, subject to final comments from Dfl Roads, and deal with any other matters that arise, provided that they are not substantive.

## **DRAWINGS AND IMAGERY**

## **Site Location Plan:**



# **Proposed Site Layout and Lower Ground Floor Plan:**



# **Proposed Site Layout and Upper Ground Floor Plan:**



## **Proposed Elevations Block A1**



## **Proposed Elevations Block A2**



## **Proposed Elevations Block B1 and B2:**



## **Proposed Elevations Block C1:**



# **Proposed Landscaping Plan:**



# **Proposed Planting Plan:**



#### 1.0 Characteristics of the Site and Area

- 1.1 The application site is a square-shaped parcel of brownfield land with an area measuring 1.2ha. This is bounded by roads to its northeast (Lismore Street) and northwest (London Road). The rear of dwellings on Florida Drive and Imperial Street bound the site on its other two sides. A workshop / engineering works abuts the site to the southeast. The site is overgrown with weeds and wild/self-seeded trees. A redbrick wall and palisade fence secures the site on its London Road / Lismore Street sides. Levels across the site are relatively flat.
- 1.2 The surrounding area is predominantly