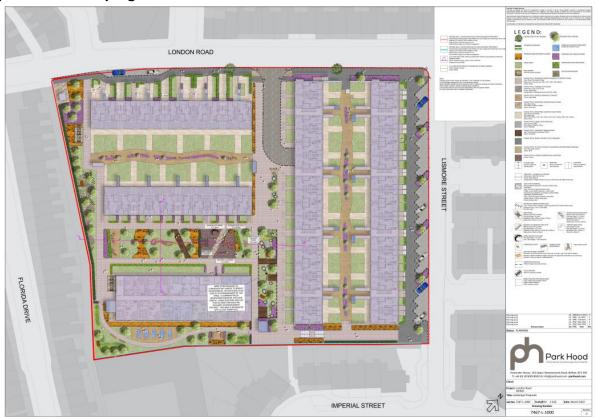

al considerations, it is recommended that planning permission should be granted subject to conditions and a Section 76 planning agreement.

Delegated authority is sought for the Director of Planning and Building Control to finalise the wording of the conditions and Section 76 planning agreement, subject to final comments from Dfl Roads, and deal with any other matters that arise, provided that they are not substantive.

## **DRAWINGS AND IMAGERY**

## **Site Location Plan:**



# **Proposed Site Layout and Lower Ground Floor Plan:**



# **Proposed Site Layout and Upper Ground Floor Plan:**



## **Proposed Elevations Block A1**



## **Proposed Elevations Block A2**



## **Proposed Elevations Block B1 and B2:**



## **Proposed Elevations Block C1:**



# **Proposed Landscaping Plan:**



# **Proposed Planting Plan:**



#### 1.0 Characteristics of the Site and Area

- 1.1 The application site is a square-shaped parcel of brownfield land with an area measuring 1.2ha. This is bounded by roads to its northeast (Lismore Street) and northwest (London Road). The rear of dwellings on Florida Drive and Imperial Street bound the site on its other two sides. A workshop / engineering works abuts the site to the southeast. The site is overgrown with weeds and wild/self-seeded trees. A redbrick wall and palisade fence secures the site on its London Road / Lismore Street sides. Levels across the site are relatively flat.
- 1.2 The surrounding area is predominantly residential, characterised by narrow terraced streets lined redbrick, two-storey dwellings and on-street parking and small