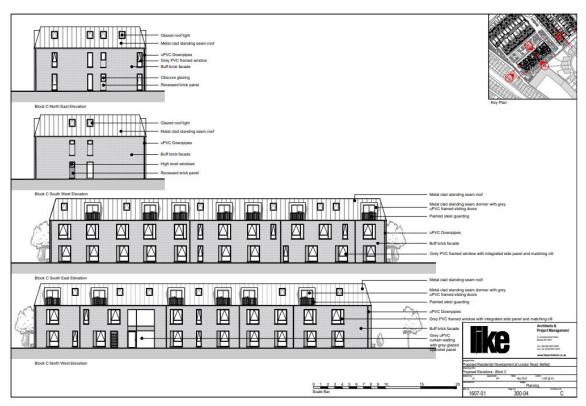

d to the Development Plan and material considerations, it is recommended that planning permission should be granted subject to conditions and a Section 76 planning agreement.

Delegated authority is sought for the Director of Planning and Building Control to finalise the wording of the conditions and Section 76 planning agreement, subject to final comments from Dfl Roads, and deal with any other matters that arise, provided that they are not substantive.

## **DRAWINGS AND IMAGERY**

## **Site Location Plan:**



# **Proposed Site Layout and Lower Ground Floor Plan:**



# **Proposed Site Layout and Upper Ground Floor Plan:**



## **Proposed Elevations Block A1**



## **Proposed Elevations Block A2**



## **Proposed Elevations Block B1 and B2:**



## **Proposed Elevations Block C1:**



# **Proposed Landscaping Plan:**



# **Proposed Planting Plan:**



#### 1.0 Characteristics of the Site and Area

- 1.1 The application site is a square-shaped parcel of brownfield land with an area measuring 1.2ha. This is bounded by roads to its northeast (Lismore Street) and northwest (London Road). The rear of dwellings on Florida Drive and Imperial Street bound the site on its other two sides. A workshop / engineering works abuts the site to the southeast. The site is overgrown with weeds and wild/self-seeded trees. A redbrick wall and palisade fence secures the site on its London Road / Lismore Street sides. Levels across the site are relatively flat.
- 1.2 The surrounding area is predominantly residential, characterised by narrow terraced streets lined redbrick, two-storey dwell