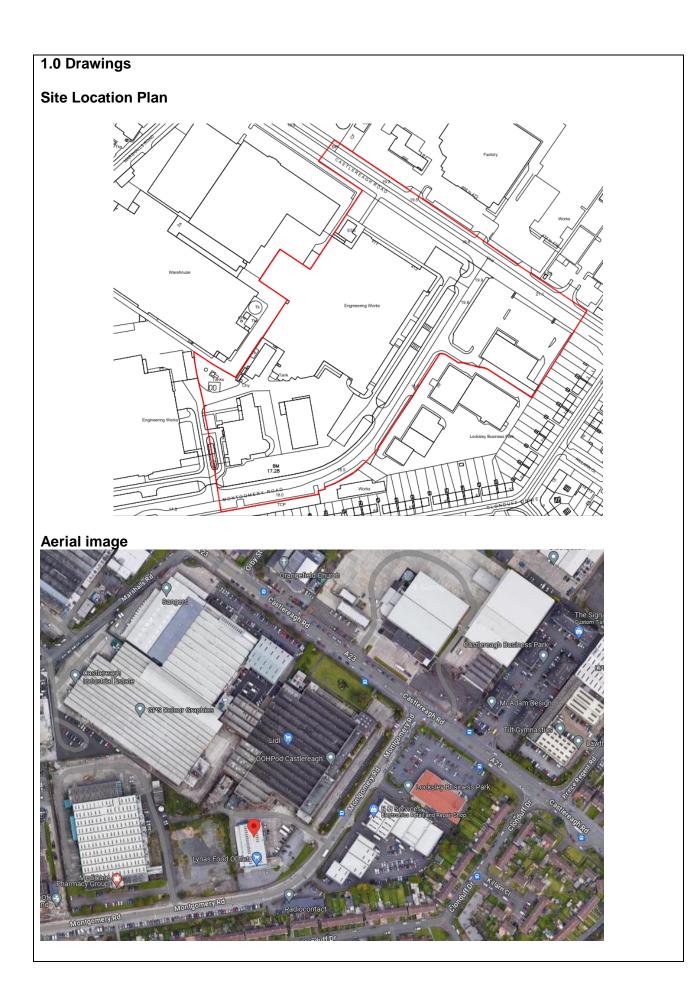

## **Site Location Plan:**

#### 1.0 Characteristics of the Site and Area

- 1.1 The application site is a square-shaped parcel of brownfield land with an area measuring 1.2ha. This is bounded by roads to its northeast (Lismore Street) and northwest (London Road). The rear of dwellings on Florida Drive and Imperial Street bound the site on its other two sides. A workshop / engineering works abuts the site to the southeast. The site is overgrown with weeds and wild/self-seeded trees. A redbrick wall and palisade fence secures the site on its London Road / Lismore Street sides. Levels across the site are relatively flat.
- 1.2 The surrounding area is predominantly residential, characterised by narrow terraced streets lined redbrick, two-storey dwellings and on-street parking and small front and rear gardens.