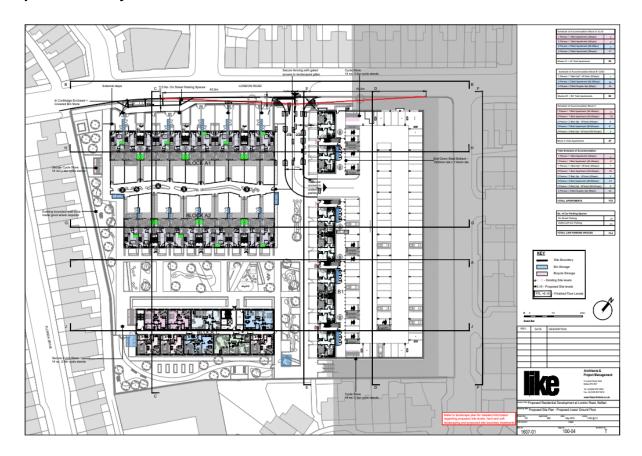

# **Proposed Site Layout and Lower Ground Floor Plan:**

## **Executive Summary:**

The application site is brownfield land with an area measuring 1.2ha within a residential area in the east of the city. The proposal seeks full planning permission for the erection of 115 residential units, mixed between single level and duplex apartments, 27 of which will be reserved for social housing. The scheme will be built over 5 separate blocks (referred to as blocks A1, A2, B1, B2 and C, respectively).