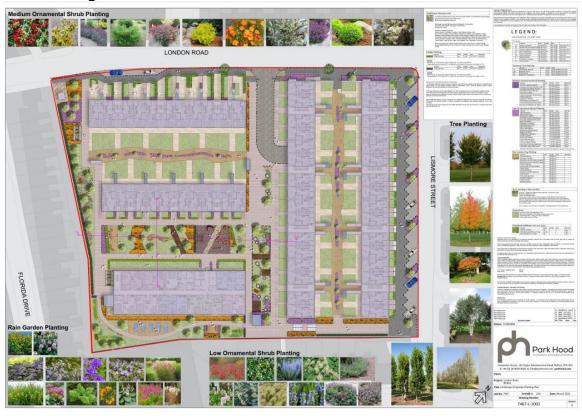

ded that planning permission should be granted subject to conditions and a Section 76 planning agreement.

Delegated authority is sought for the Director of Planning and Building Control to finalise the wording of the conditions and Section 76 planning agreement, subject to final comments from Dfl Roads, and deal with any other matters that arise, provided that they are not substantive.

## **DRAWINGS AND IMAGERY**

## **Site Location Plan:**



# **Proposed Site Layout and Lower Ground Floor Plan:**



# **Proposed Site Layout and Upper Ground Floor Plan:**



## **Proposed Elevations Block A1**



## **Proposed Elevations Block A2**



## **Proposed Elevations Block B1 and B2:**



## **Proposed Elevations Block C1:**



# **Proposed Landscaping Plan:**



# **Proposed Planting Plan:**



#### 1.0 Characteristics of the Site and Area

- 1.1 The application site is a square-shaped parcel of brownfield land with an area measuring 1.2ha. This is bounded by roads to its northeast (Lismore Street) and northwest (London Road). The rear of dwellings on Florida Drive and Imperial Street bound the site on its other two sides. A workshop / engineering works abuts the site to the southeast. The site is overgrown with weeds and wild/self-seeded trees. A redbrick wall and palisade fence secures the site on its London Road / Lismore Street sides. Levels across the site are relatively flat.
- 1.2 The surrounding area is predominantly residential, characterised by narrow terraced streets lined redbrick, two-storey dwellings and on-street parking and small front and rear gardens.

#### **