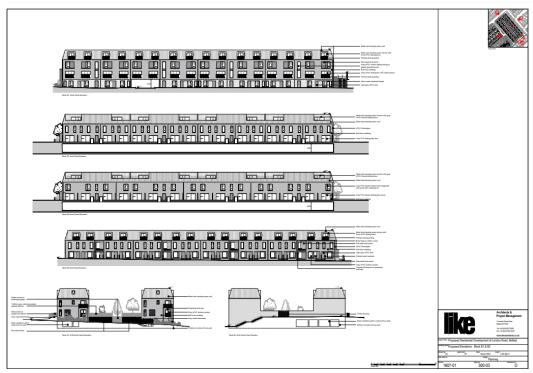

ctions have been received.

Having regard to the Development Plan and material considerations, it is recommended that planning permission should be granted subject to conditions and a Section 76 planning agreement.

Delegated authority is sought for the Director of Planning and Building Control to finalise the wording of the conditions and Section 76 planning agreement, subject to final comments from Dfl Roads, and deal with any other matters that arise, provided that they are not substantive.

## **DRAWINGS AND IMAGERY**

## **Site Location Plan:**



# **Proposed Site Layout and Lower Ground Floor Plan:**



# **Proposed Site Layout and Upper Ground Floor Plan:**



## **Proposed Elevations Block A1**



## **Proposed Elevations Block A2**



## **Proposed Elevations Block B1 and B2:**



## **Proposed Elevations Block C1:**



# **Proposed Landscaping Plan:**



# **Proposed Planting Plan:**



#### 1.0 Characteristics of the Site and Area

- 1.1 The application site is a square-shaped parcel of brownfield land with an area measuring 1.2ha. This is bounded by roads to its northeast (Lismore Street) and northwest (London Road). The rear of dwellings on Florida Drive and Imperial Street bound the site on its other two sides. A workshop / engineering works abuts the site to the southeast. The site is overgrown with weeds and wild/self-seeded trees. A redbrick wall and palisade fence secures the site on its London Road / Lismore Street sides. Levels across the site are relatively flat.
- 1.2 The surrounding area is predominantly residential, characterised by narrow terraced