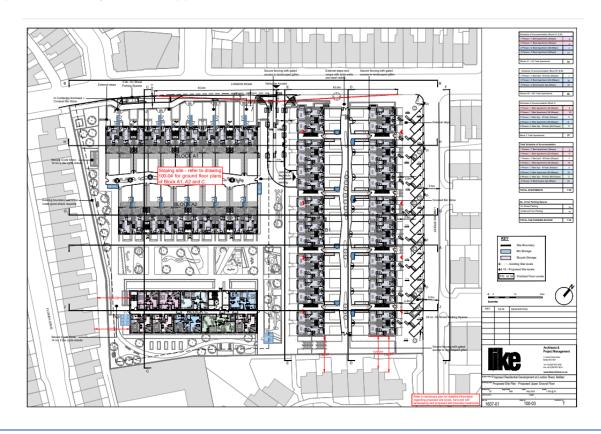

# **Proposed Site Layout and Upper Ground Floor Plan:**

## **Executive Summary:**

The application site is brownfield land with an area measuring 1.2ha within a residential area in the east of the city. The proposal seeks full planning permission for the erection of 115 residential units, mixed between single level and duplex apartments, 27 of which will be reserved for social housing. The scheme will be built over 5 separate blocks (referred to as blocks A1, A2, B1, B2 and C, respectively).