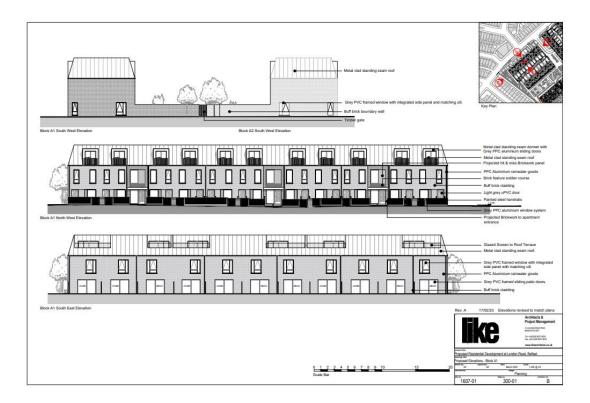

Two third parties have submitted written support for the scheme. No third-party objections have been received.

Having regard to the Development Plan and material considerations, it is recommended that planning permission should be granted subject to conditions and a Section 76 planning agreement.

Delegated authority is sought for the Director of Planning and Building Control to finalise the wording of the conditions and Section 76 planning agreement, subject to final comments from Dfl Roads, and deal with any other matters that arise, provided that they are not substantive.

## **DRAWINGS AND IMAGERY**

## **Site Location Plan:**



# **Proposed Site Layout and Lower Ground Floor Plan:**



# **Proposed Site Layout and Upper Ground Floor Plan:**



## **Proposed Elevations Block A1**



## **Proposed Elevations Block A2**



## **Proposed Elevations Block B1 and B2:**



## **Proposed Elevations Block C1:**



# **Proposed Landscaping Plan:**



# **Proposed Planting Plan:**



#### 1.0 Characteristics of the Site and Area

- 1.1 The application site is a square-shaped parcel of brownfield land with an area measuring 1.2ha. This is bounded by roads to its northeast (Lismore Street) and northwest (London Road). The rear of dwellings on Florida Drive and Imperial Street bound the site on its other two sides. A workshop / engineering works abuts the site to the southeast. The site is overgrown with weeds and wild/self-seeded trees. A redbrick wall and palisade fence secures the site on its London Road / Lismore Street sides. Levels across the site are relatively flat.
- 1.