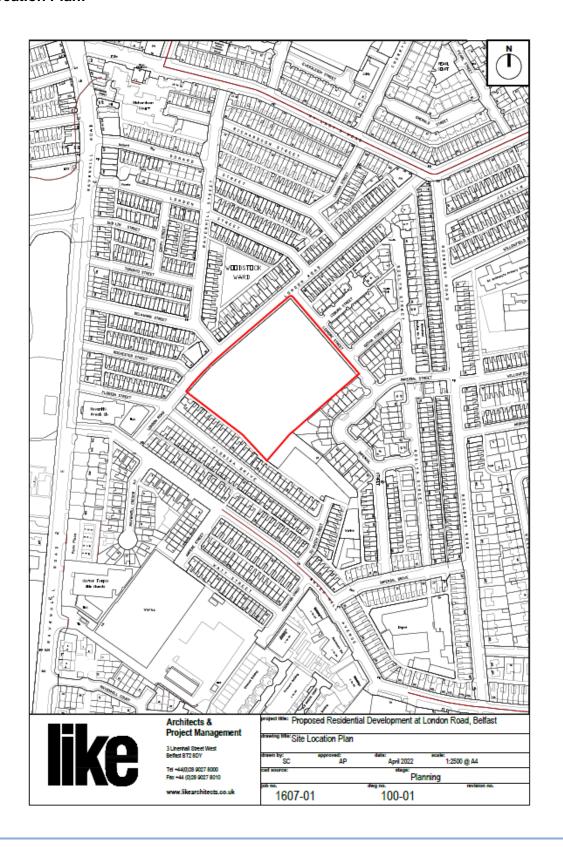

## **Site Location Plan:**

#### 1.0 Characteristics of the Site and Area

- 1.1 The application site is a square-shaped parcel of brownfield land with an area measuring 1.2ha. This is bounded by roads to its northeast (Lismore Street) and northwest (London Road). The rear of dwellings on Florida Drive and Imperial Street bound the site on its other two sides. A workshop / engineering works abuts the site to the southeast. The site is overgrown with weeds and wild/self-seeded trees. A redbrick wall and palisade fence secures the site on its London Road / Lismore Street sides. Levels across the site are relatively flat.
- 1.2 The surrounding area is predominantly residential, characterised by narrow terraced streets lined redbrick, two-storey dwellings and on-street parking and small front and rear gardens.